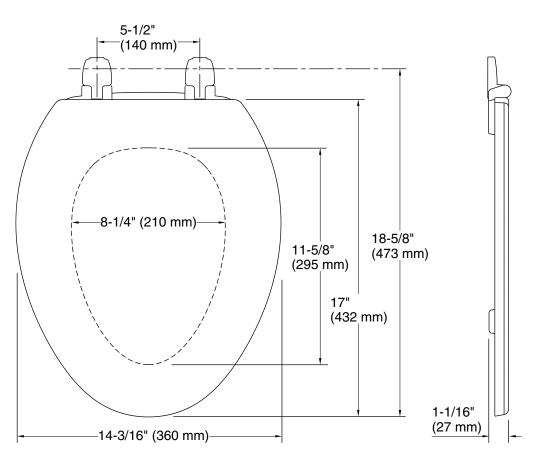

# **Technical Information**

All product dimensions are nominal.

Seat shape type: Elongated
Seat front type: Closed-front
Seat-mounting 5-1/2" (140 mm)

holes: